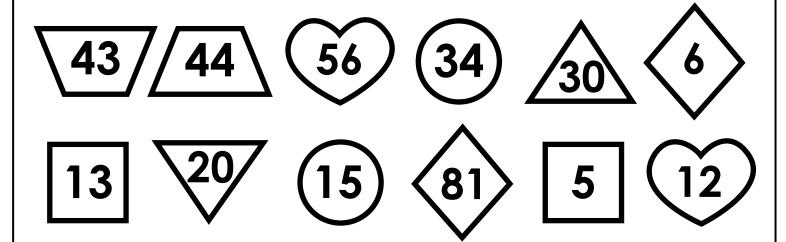

## **Shape Addition**

Find the sum of the numbers in the hearts.

Find the sum of the numbers in the triangles.

Find the sum of the numbers in the diamonds.

## Preview

Please log in to download the printable version of this worksheet.

Find the sum of the numbers in the squares.

Find the sum of the numbers in the trapezoids.

Find the sum of the numbers in the circles.

## **Shape Addition**

43//44

13

(15)

5

Find the sum of the numbers

Find the sum of the numbers

Find the sum of the numbers

## Preview

Please log in to download the printable version of this worksheet.

Find the sum of the numbers in the squares.

+ 5

Find the sum of the numbers in the trapezoids.

+ 44 87 Find the sum of the numbers in the circles.

+ (15)

49